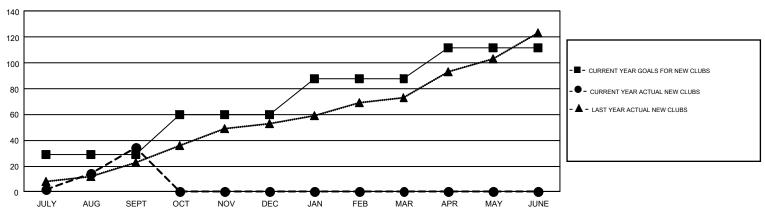

## GAT Constitutional Area 5 - English Speaking Areas

REPORT DOES NOT INCLUDE CLUBS IN UNDISTRICTED AREAS.

|               | Club          | )S          |               | Members               |                           |                         |                                              |  |
|---------------|---------------|-------------|---------------|-----------------------|---------------------------|-------------------------|----------------------------------------------|--|
|               | RESULTS FOR   | R 2019-2020 |               | RESULTS FOR 2019-2020 |                           |                         |                                              |  |
| QUARTER       | NEW CLUB GOAL | NEW CLUBS   | DROPPED CLUBS | QUARTER               | MEMBER GROWTH NET<br>GOAL | MEMBER GROWTH<br>ACTUAL | DROPPED MEMBERS ACTUAL (including transfers) |  |
| JULY/AUG/SEPT | 29            | 34          | 25            | JULY/AUG/SEPT         | 1385                      | 3,946                   | 1,853                                        |  |
| OCT/NOV/DEC   | 31            | 0           | 0             | OCT/NOV/DEC           | 1510                      | 0                       | 0                                            |  |
| JAN/FEB/MAR   | 28            | 0           | 0             | JAN/FEB/MAR           | 1385                      | 0                       | 0                                            |  |
| APR/MAY/JUNE  | 24            | 0           | 0             | APR/MAY/JUNE          | 1095                      | 0                       | 0                                            |  |

## GOALS AND ACTUAL NEW CLUBS CUMULATIVE

| DROPPED CLUBS: 25  DROPPED MEMBERS |       | 717 CLUBS OF 1,708 ADDED 1 OR<br>MORE NEW MEMBERS | GENDER DISTRIBUTION  MALE 31,281 (59.56%)  FEMALE 21,241 (40.44%) |  |        |
|------------------------------------|-------|---------------------------------------------------|-------------------------------------------------------------------|--|--------|
| DECEASED                           | 29    | CLICK HERE FOR CUMULATIVE                         | TOTAL FAMILY UNIT MEMBERS                                         |  | 10,196 |
| CLUB CANCELLED 268                 |       | MEMBERSHIP DATA                                   |                                                                   |  |        |
| OTHER                              | 1,544 |                                                   | FAMILY MEMBERS PAYING HALF                                        |  | 6,063  |
| TOTAL                              | 1,841 |                                                   | DUES                                                              |  |        |