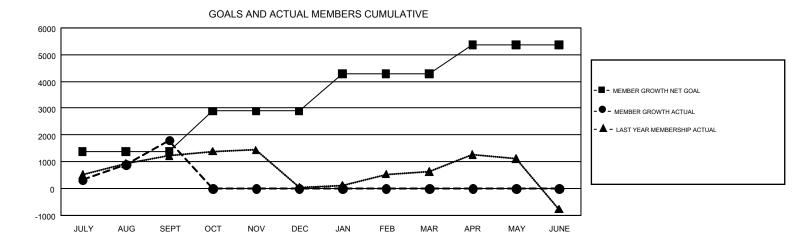

## GAT Constitutional Area 5 - English Speaking Areas

REPORT DOES NOT INCLUDE CLUBS IN UNDISTRICTED AREAS.

|               | Club          | )S          |               | Members               |                           |                         |                                              |  |
|---------------|---------------|-------------|---------------|-----------------------|---------------------------|-------------------------|----------------------------------------------|--|
|               | RESULTS FOR   | R 2019-2020 |               | RESULTS FOR 2019-2020 |                           |                         |                                              |  |
| QUARTER       | NEW CLUB GOAL | NEW CLUBS   | DROPPED CLUBS | QUARTER               | MEMBER GROWTH NET<br>GOAL | MEMBER GROWTH<br>ACTUAL | DROPPED MEMBERS ACTUAL (including transfers) |  |
| JULY/AUG/SEPT | 29            | 34          | 25            | JULY/AUG/SEPT         | 1385                      | 3,946                   | 1,853                                        |  |
| OCT/NOV/DEC   | 31            | 0           | 0             | OCT/NOV/DEC           | 1510                      | 0                       | 0                                            |  |
| JAN/FEB/MAR   | 28            | 0           | 0             | JAN/FEB/MAR           | 1385                      | 0                       | 0                                            |  |
| APR/MAY/JUNE  | 24            | 0           | 0             | APR/MAY/JUNE          | 1095                      | 0                       | 0                                            |  |

## GOALS AND ACTUAL NEW CLUBS CUMULATIVE

| DROPPED CLUBS: 25  DROPPED MEMBERS |       | 717 CLUBS OF 1,708 ADDED 1 OR<br>MORE NEW MEMBERS | GENDER DISTRIBUTION  MALE 31,281 (59.56%)  FEMALE 21,241 (40.44%) |  |        |
|------------------------------------|-------|---------------------------------------------------|-------------------------------------------------------------------|--|--------|
| DECEASED                           | 29    | CLICK HERE FOR CUMULATIVE                         | TOTAL FAMILY UNIT MEMBERS                                         |  | 10,196 |
| CLUB CANCELLED 268                 |       | MEMBERSHIP DATA                                   |                                                                   |  |        |
| OTHER                              | 1,544 |                                                   | FAMILY MEMBERS PAYING HALF                                        |  | 6,063  |
| TOTAL                              | 1,841 |                                                   | DUES                                                              |  |        |